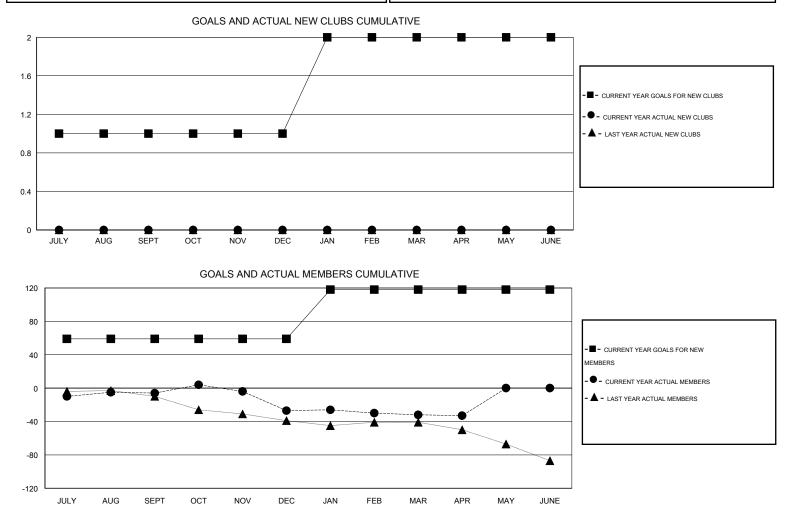

## LOCATION REP OF SOUTH AFRICA

GMT CA 6-Afi

| Clubs                       |                       |                     |                            |                             | Members                     |                       |                                  |                              |                             |  |
|-----------------------------|-----------------------|---------------------|----------------------------|-----------------------------|-----------------------------|-----------------------|----------------------------------|------------------------------|-----------------------------|--|
|                             | RESULTS FOR 2013-2014 |                     |                            |                             |                             | RESULTS FOR 2013-2014 |                                  |                              |                             |  |
| QUARTER                     | NEW CLUB<br>GOAL      | ACTUAL NEW<br>CLUBS | ACTUAL<br>DROPPED<br>CLUBS | ACTUAL NET<br>GAIN/<br>LOSS | QUARTER                     | NEW MEMBER<br>GOAL    | ACTUAL TOTAL<br>MEMBERS<br>ADDED | ACTUAL<br>DROPPED<br>MEMBERS | ACTUAL NET<br>GAIN/<br>LOSS |  |
| JULY/AUG/SEPT               | 1<br>0                | 0                   | 0                          | 0<br>-1                     | JULY/AUG/SEPT               | 59<br>0               | 14<br>11                         | 20<br>32                     | -6<br>-21                   |  |
| OCT/NOV/DEC<br>JAN/FEB/MAR  | 1                     | 0                   | 1                          | -1                          | OCT/NOV/DEC<br>JAN/FEB/MAR  | 59                    | 7                                | 12                           | -5                          |  |
| JAN/FEB/MAR<br>APR/MAY/JUNE | 1<br>0                | 0                   | 1<br>0                     | -1<br>0                     | JAN/FEB/MAR<br>APR/MAY/JUNE | 59<br>0               | 2                                | 12<br>3                      | -5<br>-1                    |  |

| DROPPED CLUBS: 2 | 17 CLUBS OF 35 ADDED 1 OR MORE<br>NEW MEMBERS | GENDER DISTRIBUTION<br>MALE 264 (62.12%) |          |  |
|------------------|-----------------------------------------------|------------------------------------------|----------|--|
|                  |                                               | FEMALE 161 (37.88%)                      |          |  |
| DROPPED MEMBERS  |                                               |                                          |          |  |
| DECEASED 3       |                                               |                                          |          |  |
| CLUB CANCELLED 3 | CLICK HERE FOR HEALTH<br>ASSESSMENT DATA      | FAMILY UNIT MEMBERS                      | 93<br>46 |  |
| OTHER 61         |                                               | HEAD OF HOUSEHOLD                        |          |  |
| TOTAL 67         | _                                             | NON-HEAD OF HOUSEHOLD                    | 47       |  |